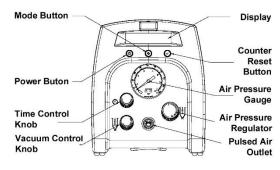

These user friendly dispensing systems include a digital timer, with rotary timing knob, for easy setup and a vacuum control for all viscosities of fluid.

The rear DB9 interface connector has the ability to initiate the dispense cycle by an external device by way of voltage or contact closure signal.

# Key Features & Benefits

- Universal power supply for worldwide use
- 16 x 2 LCD display with back lighting
- Digital timing from 0.020 60 seconds
- Adjustable vacuum suck back to control fluid tailing and waste