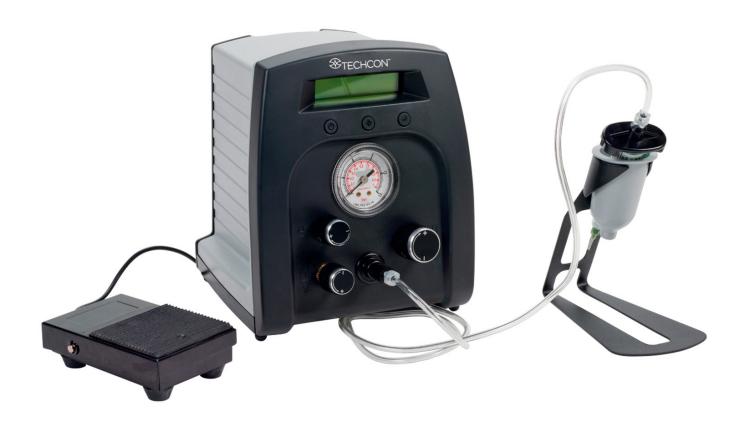

# TS250 Series Dispenser

Entry level digital dispenser

The TS250 Series Dispenser dispenses low, medium and high viscosity fluids, accurately and consistently.

These systems are economical, highly accurate and repeatable micro air dispensing systems.

The valve is shipped with the following items:

- Power Supply
  Foot Switch
  Air Hose
  Sample Dispense
  Tips
- 10cc Receiver Head 10cc Svringe. Piston & Tip Cap Svringe