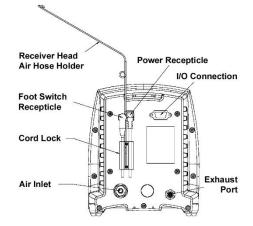

These user friendly dispensing systems include a digital timer, with rotary timing knob, for easy setup and a vacuum control for all viscosities of fluid.

The rear DB9 interface connector has the ability to initiate the dispense cycle by an external device by way of voltage or contact closure signal.